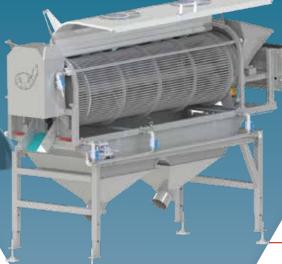

## MYTI ROLL LT1700/LT2200

This machine, equipped with a slatted drum, is designed to wash mussels and eliminate most of the parasites that may be stuck to them.

• Effective cleaning and removal of durable parasites such as barnacles.

## **OPERATION**

• Uses the rotation of a slatted cylinder and a shaft with stainless steel fingers, moving in opposite directions, to stir the mussels together.

• Options: weight sensors to regulate the input,

• Length: 2900 or 3400 mm

• Width: 1100 mm

• Height: 2100 mm

• Depends on the condition of the product

OUTPUT

- Very dirty mussels: 400 kg/h to 600 kg/h or 600 kg/h to 800 kg/h
  - Easy-to-clean mussels: 3T/h