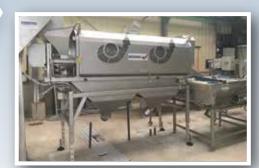

## MYTI ROLL LT1700/LT2200

This machine, equipped with a slatted drum, is designed to wash mussels and eliminate most of the parasites that may be stuck to them.

• Effective cleaning and removal of durable parasites such as barnacles.

## **OPERATION**

• Uses the rotation of a slatted cylinder and a shaft with stainless steel fingers, moving in opposite directions, to stir the mussels together.

• Options: weight sensors to regulate the input,

• Length: 2900 or 3400 mm

• Width: 1100 mm

• Height: 2100 mm

• Depends on the condition of the product

OUTPUT

- Very dirty mussels: 400 kg/h to 600 kg/h or 600 kg/h to 800 kg/h
  - Easy-to-clean mussels: 3T/h