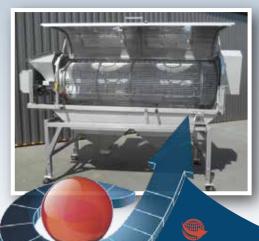

## MYTI ROLL LT1700/LT2200

This machine, equipped with a slatted drum, is designed to wash mussels and eliminate most of the parasites that may be stuck to them.

• Effective cleaning and removal of durable parasites such as barnacles.

## **OPERATION**

• Uses the rotation of a slatted cylinder and a shaft with stainless steel fingers, moving in opposite directions, to stir the mussels together.

• Options: weight sensors to regulate the input,

• Length: 2900 or 3400 mm

• Width: 1100 mm

• Height: 2100 mm

• Depends on the condition of the product

OUTPUT

- Very dirty mussels: 400 kg/h to 600 kg/h or 600 kg/h to 800 kg/h
  - Easy-to-clean mussels: 3T/h